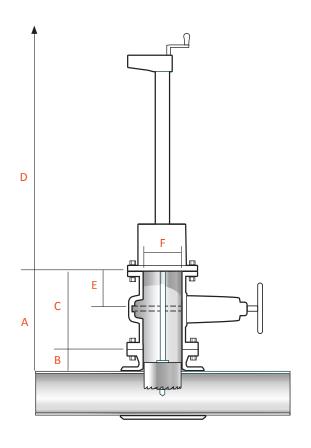

# // BRANCH DETAILS

| BRANCH LENGTH            | (B) |
|--------------------------|-----|
| CLEARANCE BEYOND VALVE   | (D) |
| ABOVE/BELOW GROUND LEVEL |     |
| BRANCH ORIENTATION       |     |

# **// VALVE DETAILS**

| VALVE TYPE            |     |  |
|-----------------------|-----|--|
| VALVE LENGTH          | (C) |  |
| FACE TO TOP OF GATE   | (E) |  |
| VALVE INSIDE DIAMETER | (F) |  |

## **// GENERAL DETAILS**

| TOP OF PIPE TO TOP OF VALVE (A) |  |
|---------------------------------|--|
| MINIMUM BORE OF BRANCH OR VALVE |  |